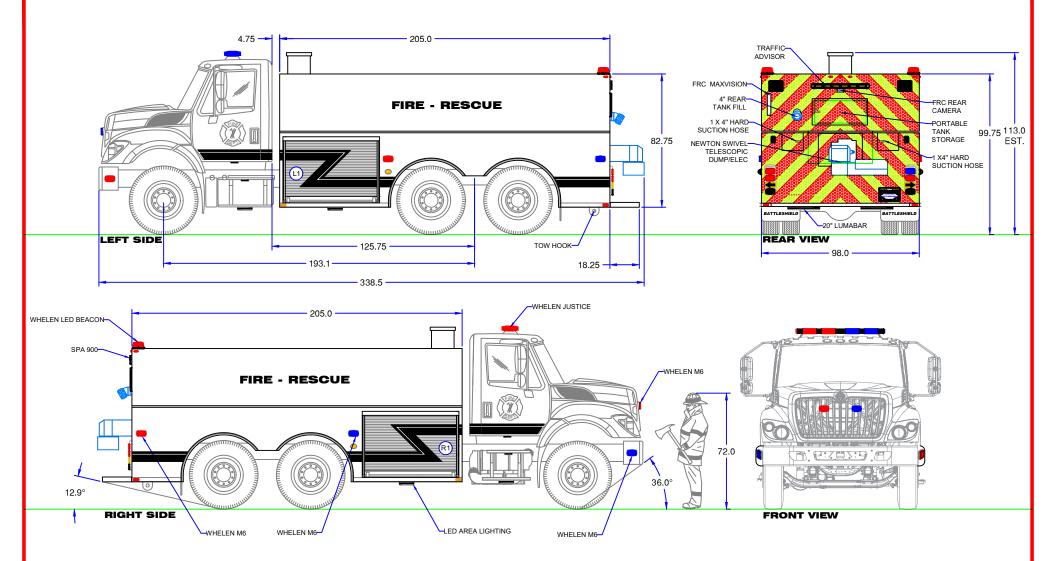

# **EXTERIOR VIEW - CLOSED**

## CAB

CHASSIS 2021 INTERNATIONAL HV607 ENGINE CUMMINS ISL 9

400HP @ 2200 RPM 1250 LB-FT @ 1200 RPM

ALLISON 4000 EVS-P AUTO **TRANS** 

FAWR 18,000 LBS RAWR 46,000 LBS **GAWR** 64,000 LBS

### **BODY**

BODY MAT'L 3/16" 5052-H32 MARINE GRADE ALUMINUM CHECKER 1/8" 3003H22 ALUMINUM CHECKER PLATE

DOORS AMDOR ROLL-UP DOOR

**OPTIONS** N/A

### FIRE PUMP & WATER TANK FIRE PUMP PORTABLE PUMP CET PFP-27-HP

TANK 2500 IGAL POLY WET-SIDE

NOTE: ALL TRAYS/SHELVES INCLUDED

#### COMPARTMENT OPENING DIMENSIONS WIDTH DEPTH HEIGHT 57.0 27.8 33.0 57.0 27.8 33.0